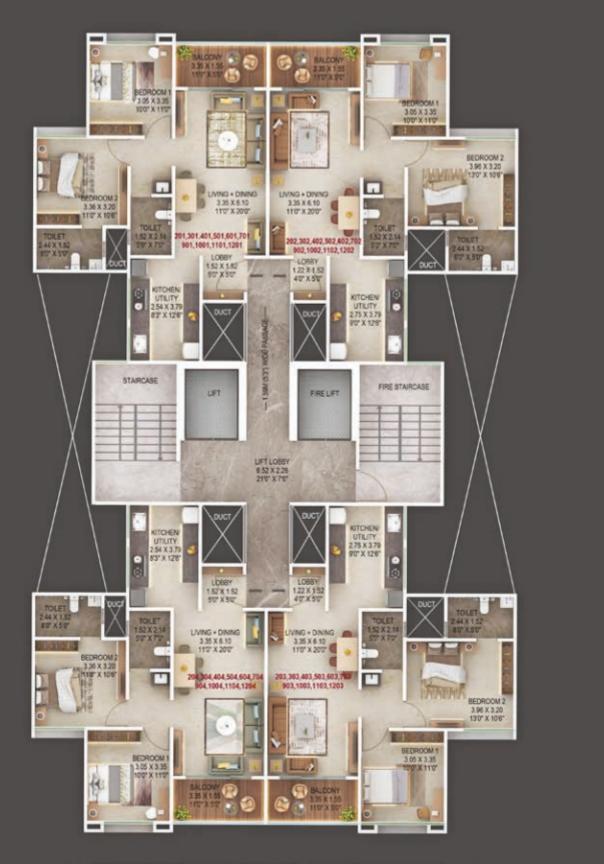

# **FLOOR PLAN**

### BUILDING A 1<sup>ST</sup> FLOOR PLAN

### **BUILDING A TYPICAL FLOOR PLAN**