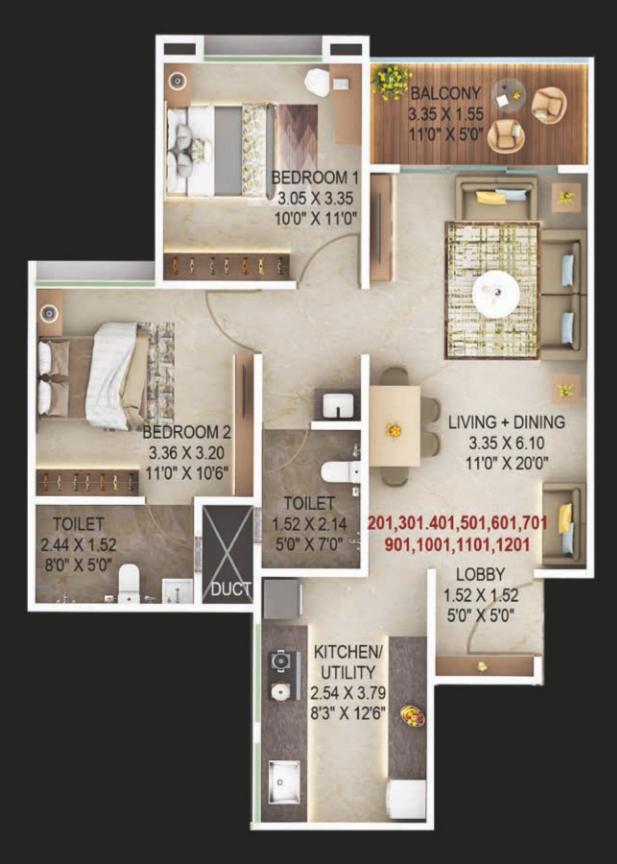

Backup in common areas
- Sewage Treatment Plant

- Waste Management System
- Marvelous Entrance Lobby
- Common Washrooms for Drivers
- Feature wall in front of entrance lobbies
- Solar PV Panel
- EV Charging Points

### Security

- Video Door Phone
- Night Latch and Automation linked Lock in Main Door
- Home Automation in Living & Dining Area



# SWIMMING POOL

2

-





# **CLUB HOUSE**

Γ



TITITI 

-

E

000

3

1

I

12111

PANA

CALLS NO.

-

# **BASKET BALL COURT**



GYMNASIUM

......

009

006

COLUMN A

PLAY





## MULTIPURPOSE HALL

Test Test



1172

# **FLOOR PLAN**



### BUILDING A 1<sup>ST</sup> FLOOR PLAN

### **BUILDING A TYPICAL FLOOR PLAN**





## BUILDING B 1<sup>st</sup> FLOOR PLAN





### BUILDING A TYPICAL FLOOR PLAN



# UNIT PLAN

2 BHK UNIT PLAN 777 SQ. FT.



### 2 BHK UNIT PLAN 801 SQ. FT.



## 3 BHK UNIT PLAN 1073 SQ. FT.



Thank you!