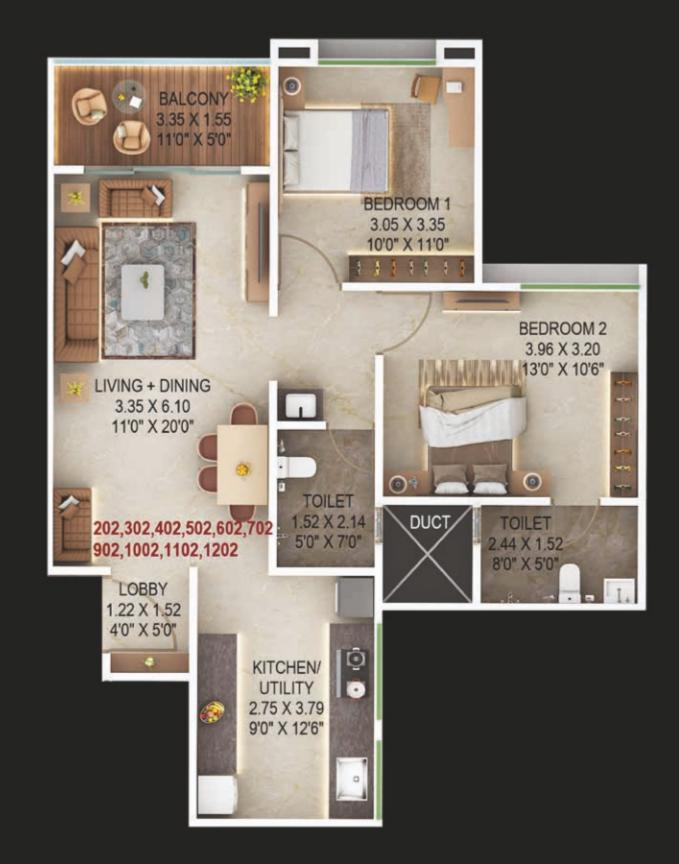

atment Plant

- Waste Management System
- Marvelous Entrance Lobby
- Common Washrooms for Drivers
- Feature wall in front of entrance lobbies
- Solar PV Panel
- EV Charging Points

### Security

- Video Door Phone
- Night Latch and Automation linked Lock in Main Door
- Home Automation in Living & Dining Area



# SWIMMING POOL

2

-





# **CLUB HOUSE**

Γ



TITITI 

-

E

000

3

1

I

12111

PANA

CALLS NO.

-

# **BASKET BALL COURT**



GYMNASIUM

......

009

006

COLUMN A

PLAY





## MULTIPURPOSE HALL

Test Test



1172

# **FLOOR PLAN**



### BUILDING A 1<sup>ST</sup> FLOOR PLAN

### **BUILDING A TYPICAL FLOOR PLAN**





## BUILDING B 1<sup>st</sup> FLOOR PLAN





### BUILDING A TYPICAL FLOOR PLAN



# UNIT PLAN

2 BHK UNIT PLAN 777 SQ. FT.



### 2 BHK UNIT PLAN 801 SQ. FT.



## 3 BHK UNIT PLAN 1073 SQ. FT.



Thank you!