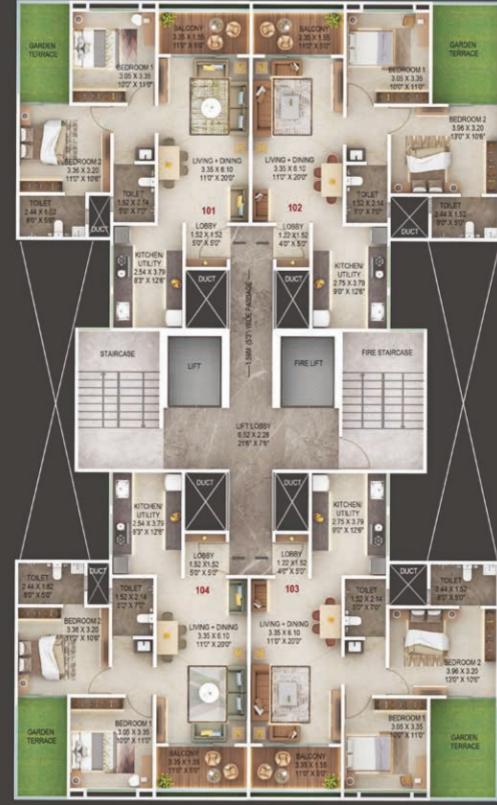

Rain Water Harvesting
- PMC water supply
- Good Network & amp connectivity
- Power Backup in common areas
- Sewage Treatment Plant

- Waste Management System
- Marvelous Entrance Lobby
- Common Washrooms for Drivers
- Feature wall in front of entrance lobbies
- Solar PV Panel
- EV Charging Points

### Security

- Video Door Phone
- Night Latch and Automation linked Lock in Main Door
- Home Automation in Living & Dining Area



# SWIMMING POOL

2

-





# **CLUB HOUSE**

Γ



TITITI 

-

E

000

3

1

I

12111

PANA

CALLS NO.

-

# **BASKET BALL COURT**



GYMNASIUM

......

009

006

COLUMN A

PLAY





## MULTIPURPOSE HALL

Test Test



1172

# **FLOOR PLAN**



### BUILDING A 1<sup>ST</sup> FLOOR PLAN

### **BUILDING A TYPICAL FLOOR PLAN**





## BUILDING B 1<sup>st</sup> FLOOR PLAN





### BUILDING A TYPICAL FLOOR PLAN



# UNIT PLAN

2 BHK UNIT PLAN 777 SQ. FT.



### 2 BHK UNIT PLAN 801 SQ. FT.



## 3 BHK UNIT PLAN 1073 SQ. FT.



Thank you!