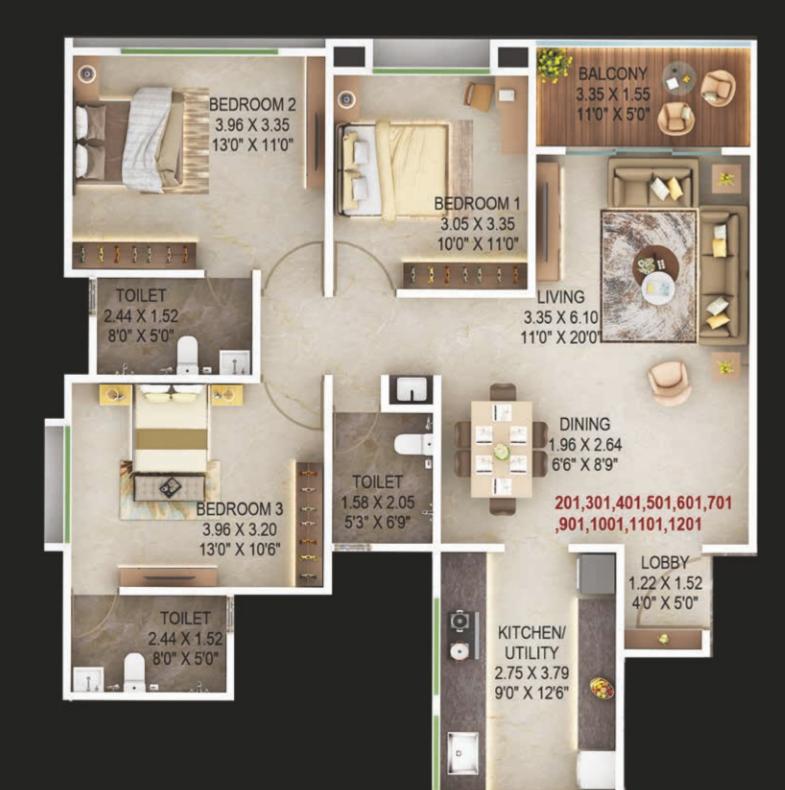

stem
- Marvelous Entrance Lobby
- Common Washrooms for Drivers
- Feature wall in front of entrance lobbies
- Solar PV Panel
- EV Charging Points

### Security

- Video Door Phone
- Night Latch and Automation linked Lock in Main Door
- Home Automation in Living & Dining Area



# SWIMMING POOL

2

-





# **CLUB HOUSE**

Γ



TITITI 

-

E

000

3

1

I

12111

PANA

CALLS NO.

-

# **BASKET BALL COURT**



GYMNASIUM

......

009

006

COLUMN A

PLAY





## MULTIPURPOSE HALL

Test Test



1172

# **FLOOR PLAN**



### BUILDING A 1<sup>ST</sup> FLOOR PLAN

### **BUILDING A TYPICAL FLOOR PLAN**





## BUILDING B 1<sup>st</sup> FLOOR PLAN





### BUILDING A TYPICAL FLOOR PLAN



# UNIT PLAN

2 BHK UNIT PLAN 777 SQ. FT.



### 2 BHK UNIT PLAN 801 SQ. FT.



## 3 BHK UNIT PLAN 1073 SQ. FT.



Thank you!