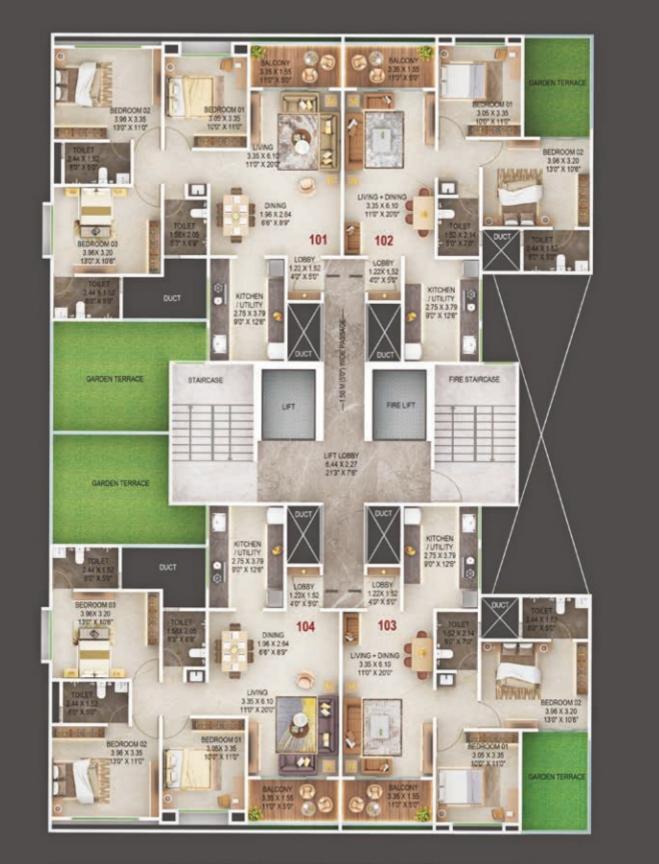

io
- Club House with Multipurpose Hall
- Basket Ball Court
- Landscaped Garden

### Convenience

- Total 2 Lifts (each tower)
- Rain Water Harvesting
- PMC water supply
- Good Network & amp connectivity
- Power Backup in common areas
- Sewage Treatment Plant

- Waste Management System
- Marvelous Entrance Lobby
- Common Washrooms for Drivers
- Feature wall in front of entrance lobbies
- Solar PV Panel
- EV Charging Points

### Security

- Video Door Phone
- Night Latch and Automation linked Lock in Main Door
- Home Automation in Living & Dining Area



# SWIMMING POOL

2

-





# **CLUB HOUSE**

Γ



TITITI 

-

E

000

3

1

I

12111

PANA

CALLS NO.

-

# **BASKET BALL COURT**



GYMNASIUM

......

009

006

COLUMN A

PLAY





## MULTIPURPOSE HALL

Test Test



1172

# **FLOOR PLAN**



### BUILDING A 1<sup>ST</sup> FLOOR PLAN

### **BUILDING A TYPICAL FLOOR PLAN**





## BUILDING B 1<sup>st</sup> FLOOR PLAN





### BUILDING A TYPICAL FLOOR PLAN



# UNIT PLAN

2 BHK UNIT PLAN 777 SQ. FT.



### 2 BHK UNIT PLAN 801 SQ. FT.



## 3 BHK UNIT PLAN 1073 SQ. FT.



Thank you!