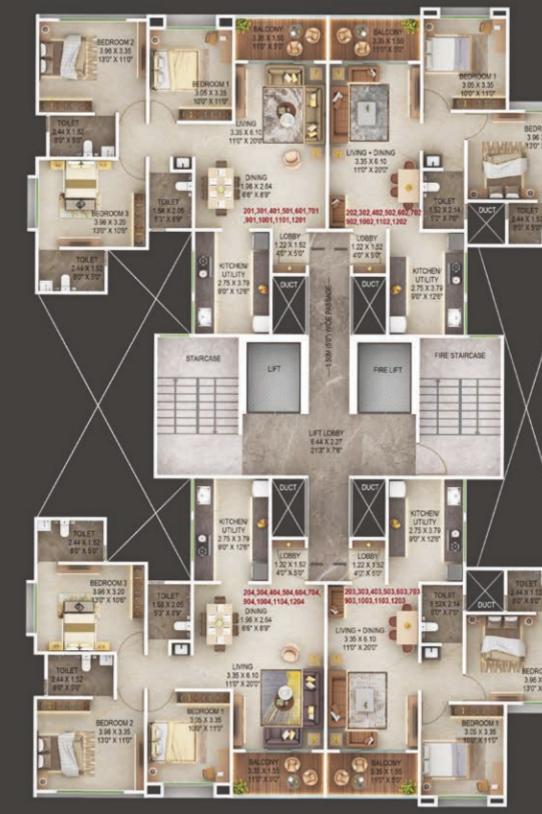

Convenience

- Total 2 Lifts (each tower)
- Rain Water Harvesting
- PMC water supply
- Good Network & amp connectivity
- Power Backup in common areas
- Sewage Treatment Plant

- Waste Management System
- Marvelous Entrance Lobby
- Common Washrooms for Drivers
- Feature wall in front of entrance lobbies
- Solar PV Panel
- EV Charging Points

### Security

- Video Door Phone
- Night Latch and Automation linked Lock in Main Door
- Home Automation in Living & Dining Area



# SWIMMING POOL

2

-





# **CLUB HOUSE**

Γ



TITITI 

-

E

000

3

1

I

12111

PANA

CALLS NO.

-

# **BASKET BALL COURT**



GYMNASIUM

......

009

006

COLUMN A

PLAY





## MULTIPURPOSE HALL

Test Test



1172

# **FLOOR PLAN**



### BUILDING A 1<sup>ST</sup> FLOOR PLAN

### **BUILDING A TYPICAL FLOOR PLAN**





## BUILDING B 1<sup>st</sup> FLOOR PLAN





### BUILDING A TYPICAL FLOOR PLAN



# UNIT PLAN

2 BHK UNIT PLAN 777 SQ. FT.



### 2 BHK UNIT PLAN 801 SQ. FT.



## 3 BHK UNIT PLAN 1073 SQ. FT.



Thank you!